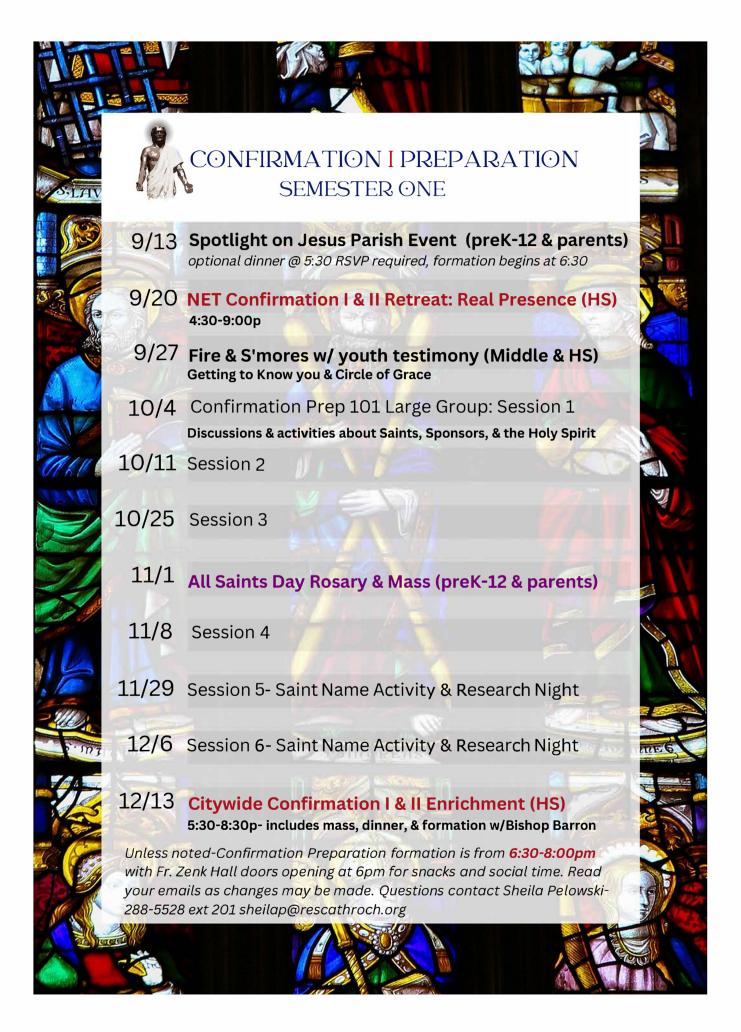

## CONFIRMATION | PREPARATION SEMESTER TWO

| 1/10 | Adoration & Confession (Middle & HS)                                                                   |
|------|--------------------------------------------------------------------------------------------------------|
| 1/17 | Game Night & Confession (Middle & HS)                                                                  |
| 1/24 | Parent & Candidate Perpetual Adoration Chapel choose your night 1/24 or 1/31 & sign up for a time slot |
| 1/31 | Parent & Candidate Perpetual Adoration Chapel choose your night 1/24 or 1/31 & sign up for a time slot |
| 2/7  | Small Group Study w/ Youth Mentors: Session 1 YDisicple Study- The Invitation                          |
| 2/14 | Ash Wednesday Rosary & Mass